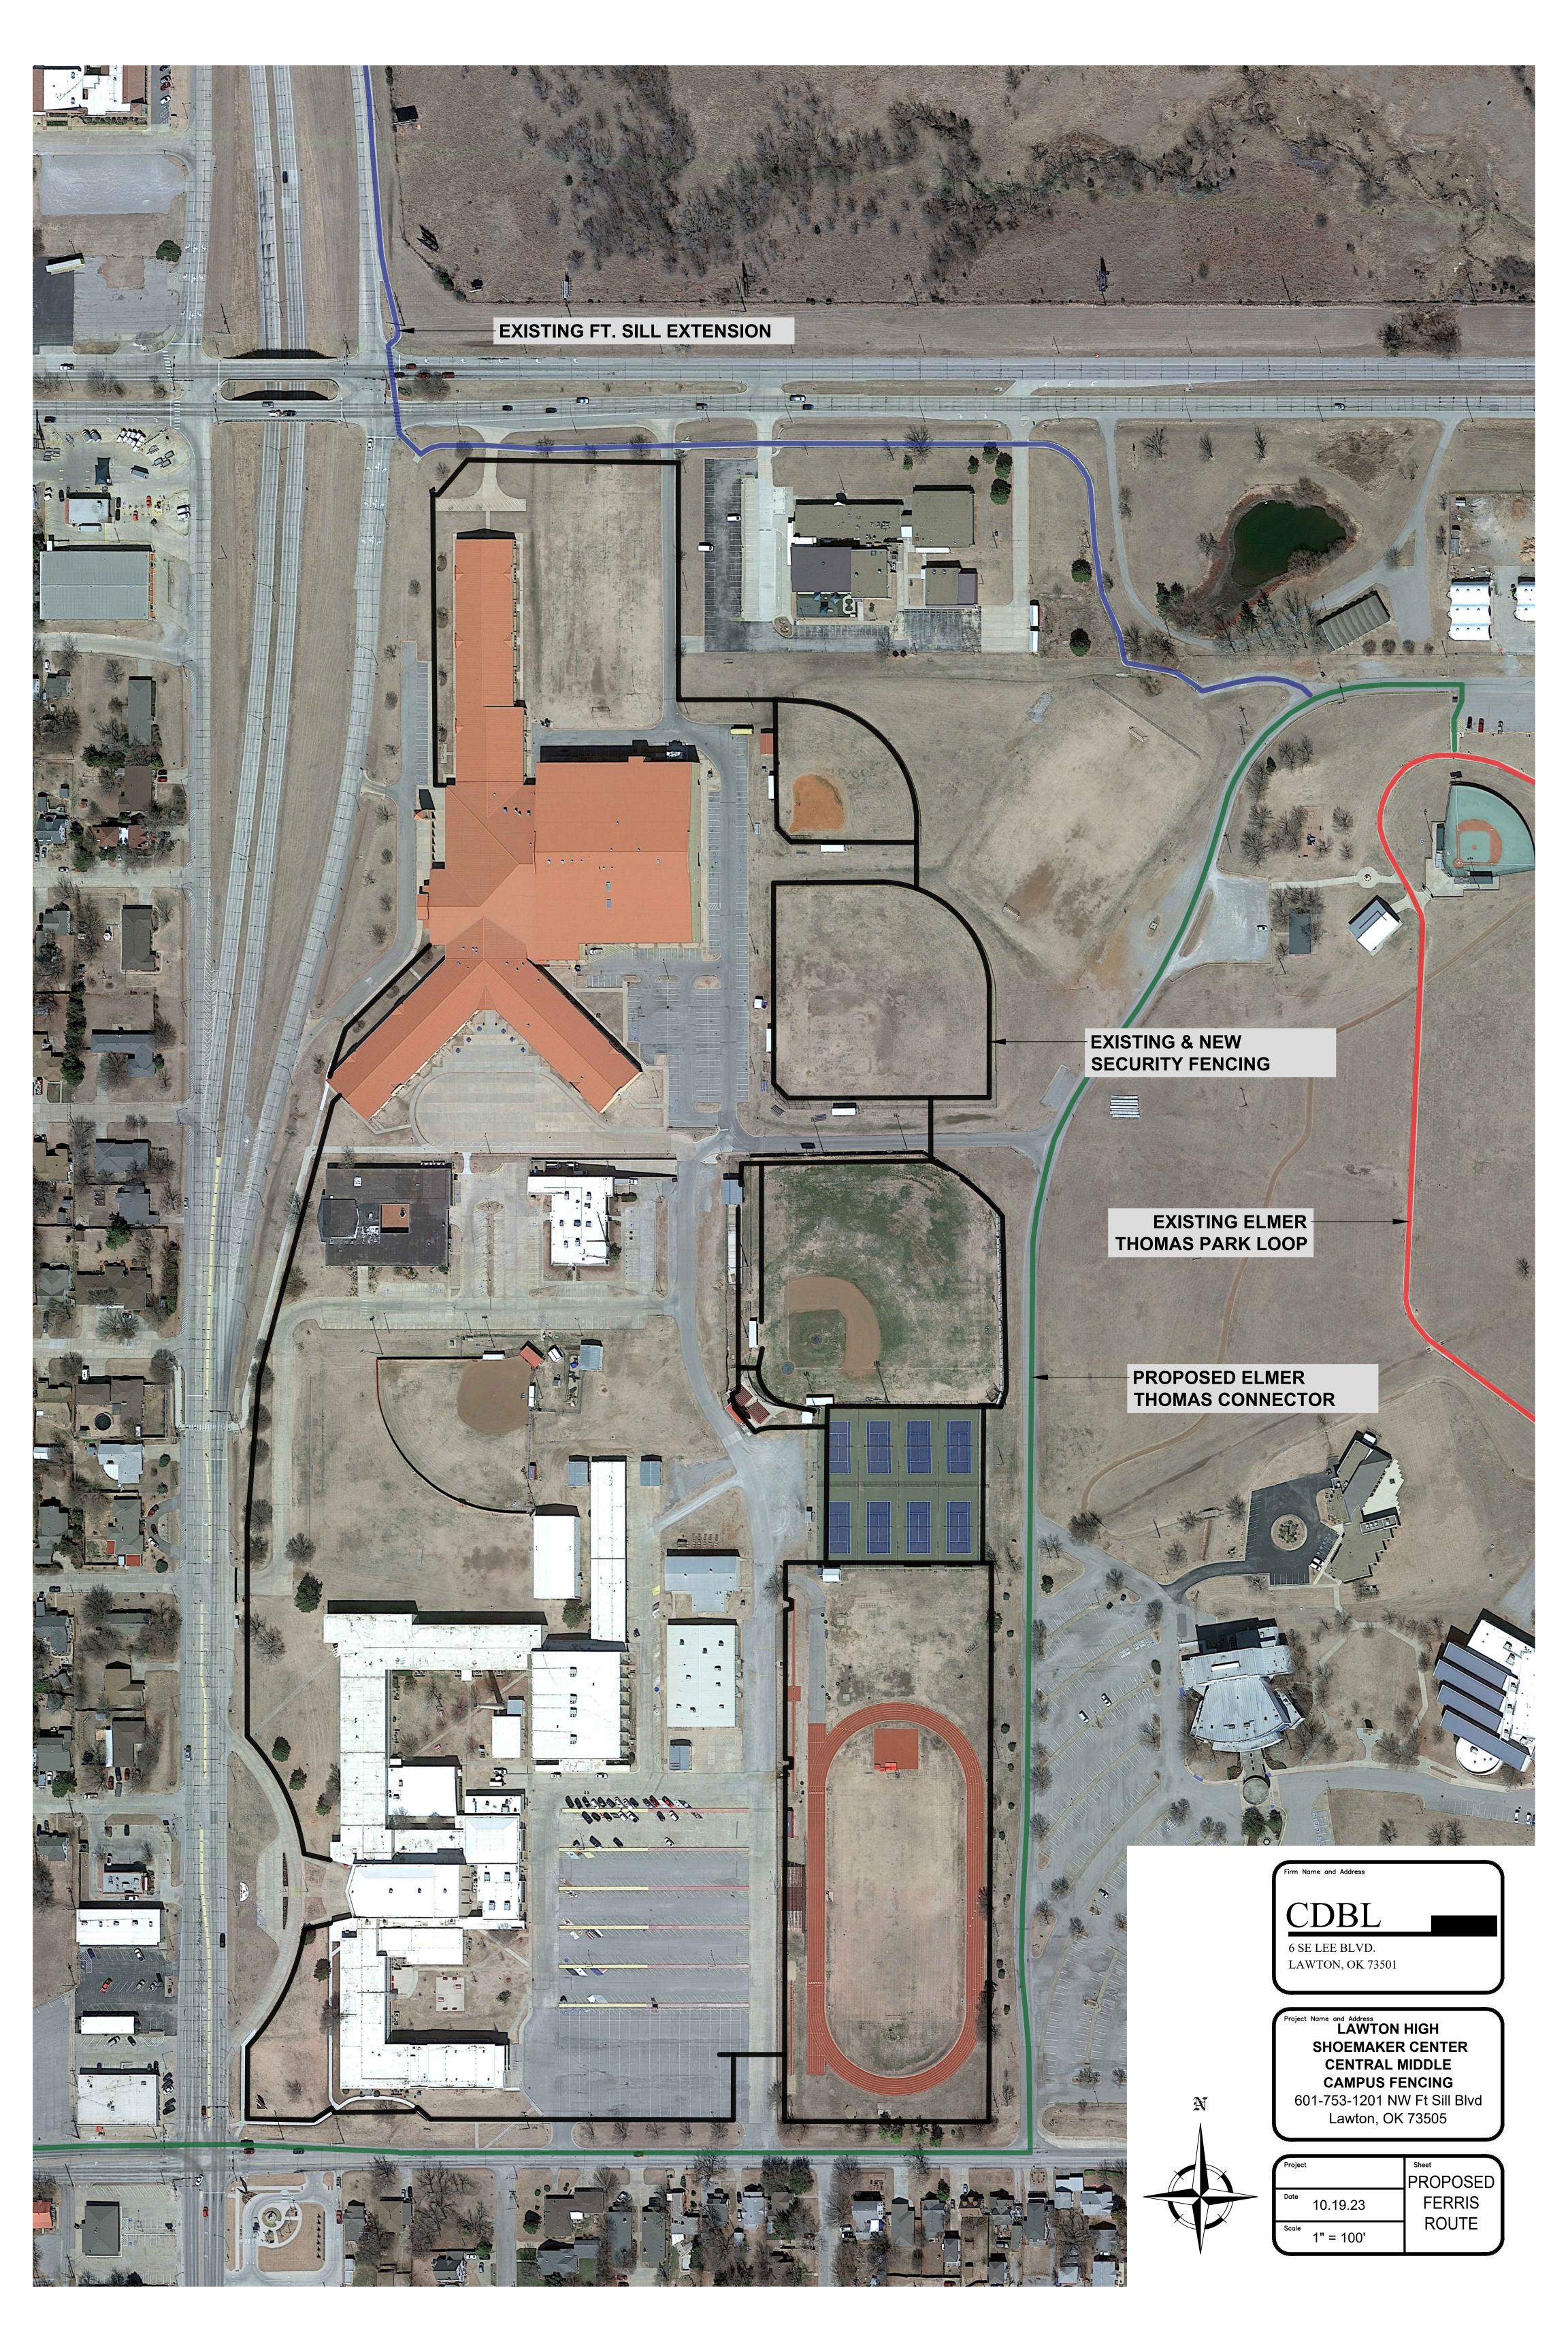

| INITIATOR: | Charlotte Brown LMPO Director |
|------------|-------------------------------|
|            |                               |

**STAFF INFORMATION SOURCE:** Charlotte Brown LMPO Director

**BACKGROUND:** In 2010 the Lawton Metropolitan Bicycle and Pedestrian Plan was approved with the exception of the Elmer Thomas Connector. The original plan for the Elmer Thomas Connecter was an on street bicycle lane on Ferris Avenue, this included the narrowing of Ferris Avenue to three lanes, one in each direction and a center turn lane.

A committee was formed to look at the Elmer Thomas Connector route and recommended to the Policy Board the current route through the neighborhood north of Ferris Avenue continuing through Lawton Public School land and ending in Elmer Thomas Park. This change was approved on May 20<sup>th</sup> of 2010 and as a part of the construction easements were obtained through Lawton Public School land.

Lawton Public Schools has requested to the City Council that these easements be closed so that they can construct a fence on their property. Staff has contacted ODOT and has been informed that because federal funds were used on this trail the trail cannot be closed without a replacement being constructed, however a temporary detour route can be designated for use during construction.

Staff is recommending the route be modified back to what the original Lawton Metropolitan Bicycle and Pedestrian Plan recommended (Option B), and that a temporary detour be designated during construction of the selected route modification.

this while not impacting car volumes or trip times. The restriping of NW Ferris could be completed during the Mill and Overlay project.

EXHIBITS: Resolution No. 23\_\_\_\_ Proposed Route Modifications Option A Proposed Route Modifications Option B Proposed Temporary Detour Letter from ODOT regarding easement closing.