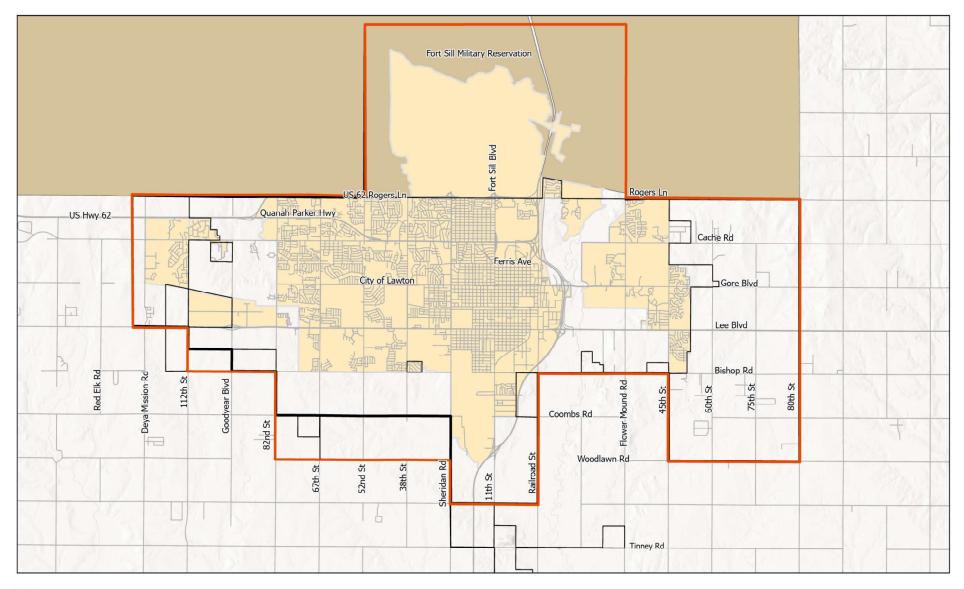

**BACKGROUND:** Every 10 years after the Census, the Census bureau updates the boundaries of urbanized areas. Title 23 U.S.C., Section 134, requires that MPOs and the Governor agree on updated Study Area boundaries. These boundaries are required to include the existing urbanized area and the contiguous area expected to become urbanized within 20 years.

At the November 14<sup>th</sup> Policy Board meeting the Board authorized Staff to revise the boundary and bring a final map to the Board for approval.

The boundary map must be submitted to FHWA and FTA after approval by the Metropolitan Planning Organization (MPO) and the Governor.

**EXHIBITS:** Revised 2023 Boundary Map

**KEY ISSUES:** What areas should be included in the new boundary?

LMPO\_Revised\_Boundary\_11\_29\_2023 Lawton City Limits

LMAP\_New\_Boundary

----- Street

2020 Census Urban Area

Lawton Metropolitan Planning Organization 11/30/2023 2020 Census Lawton Urban Area