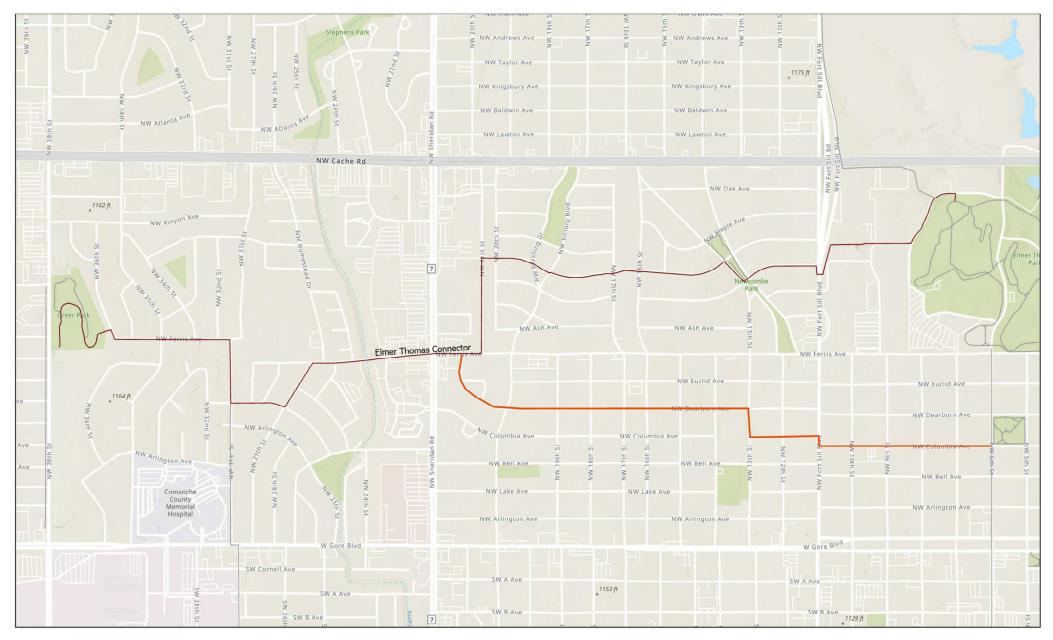

Staff is recommending the route be modified back to what the original Lawton Metropolitan Bicycle and Pedestrian Plan recommended (Option B), and that a temporary detour be designated during construction of the selected route modification.

this while not impacting car volumes or trip times. The restriping of NW Ferris could be completed during the Mill and Overlay project.

EXHIBITS: Resolution No. 23\_\_\_\_ Proposed Route Modifications Option A Proposed Route Modifications Option B Proposed Temporary Detour Letter from ODOT regarding easement closing.

**KEY ISSUES:** Should the Elmer Thomas Connector Route be modified? If so, where should it be routed? And where should the temporary detour be?