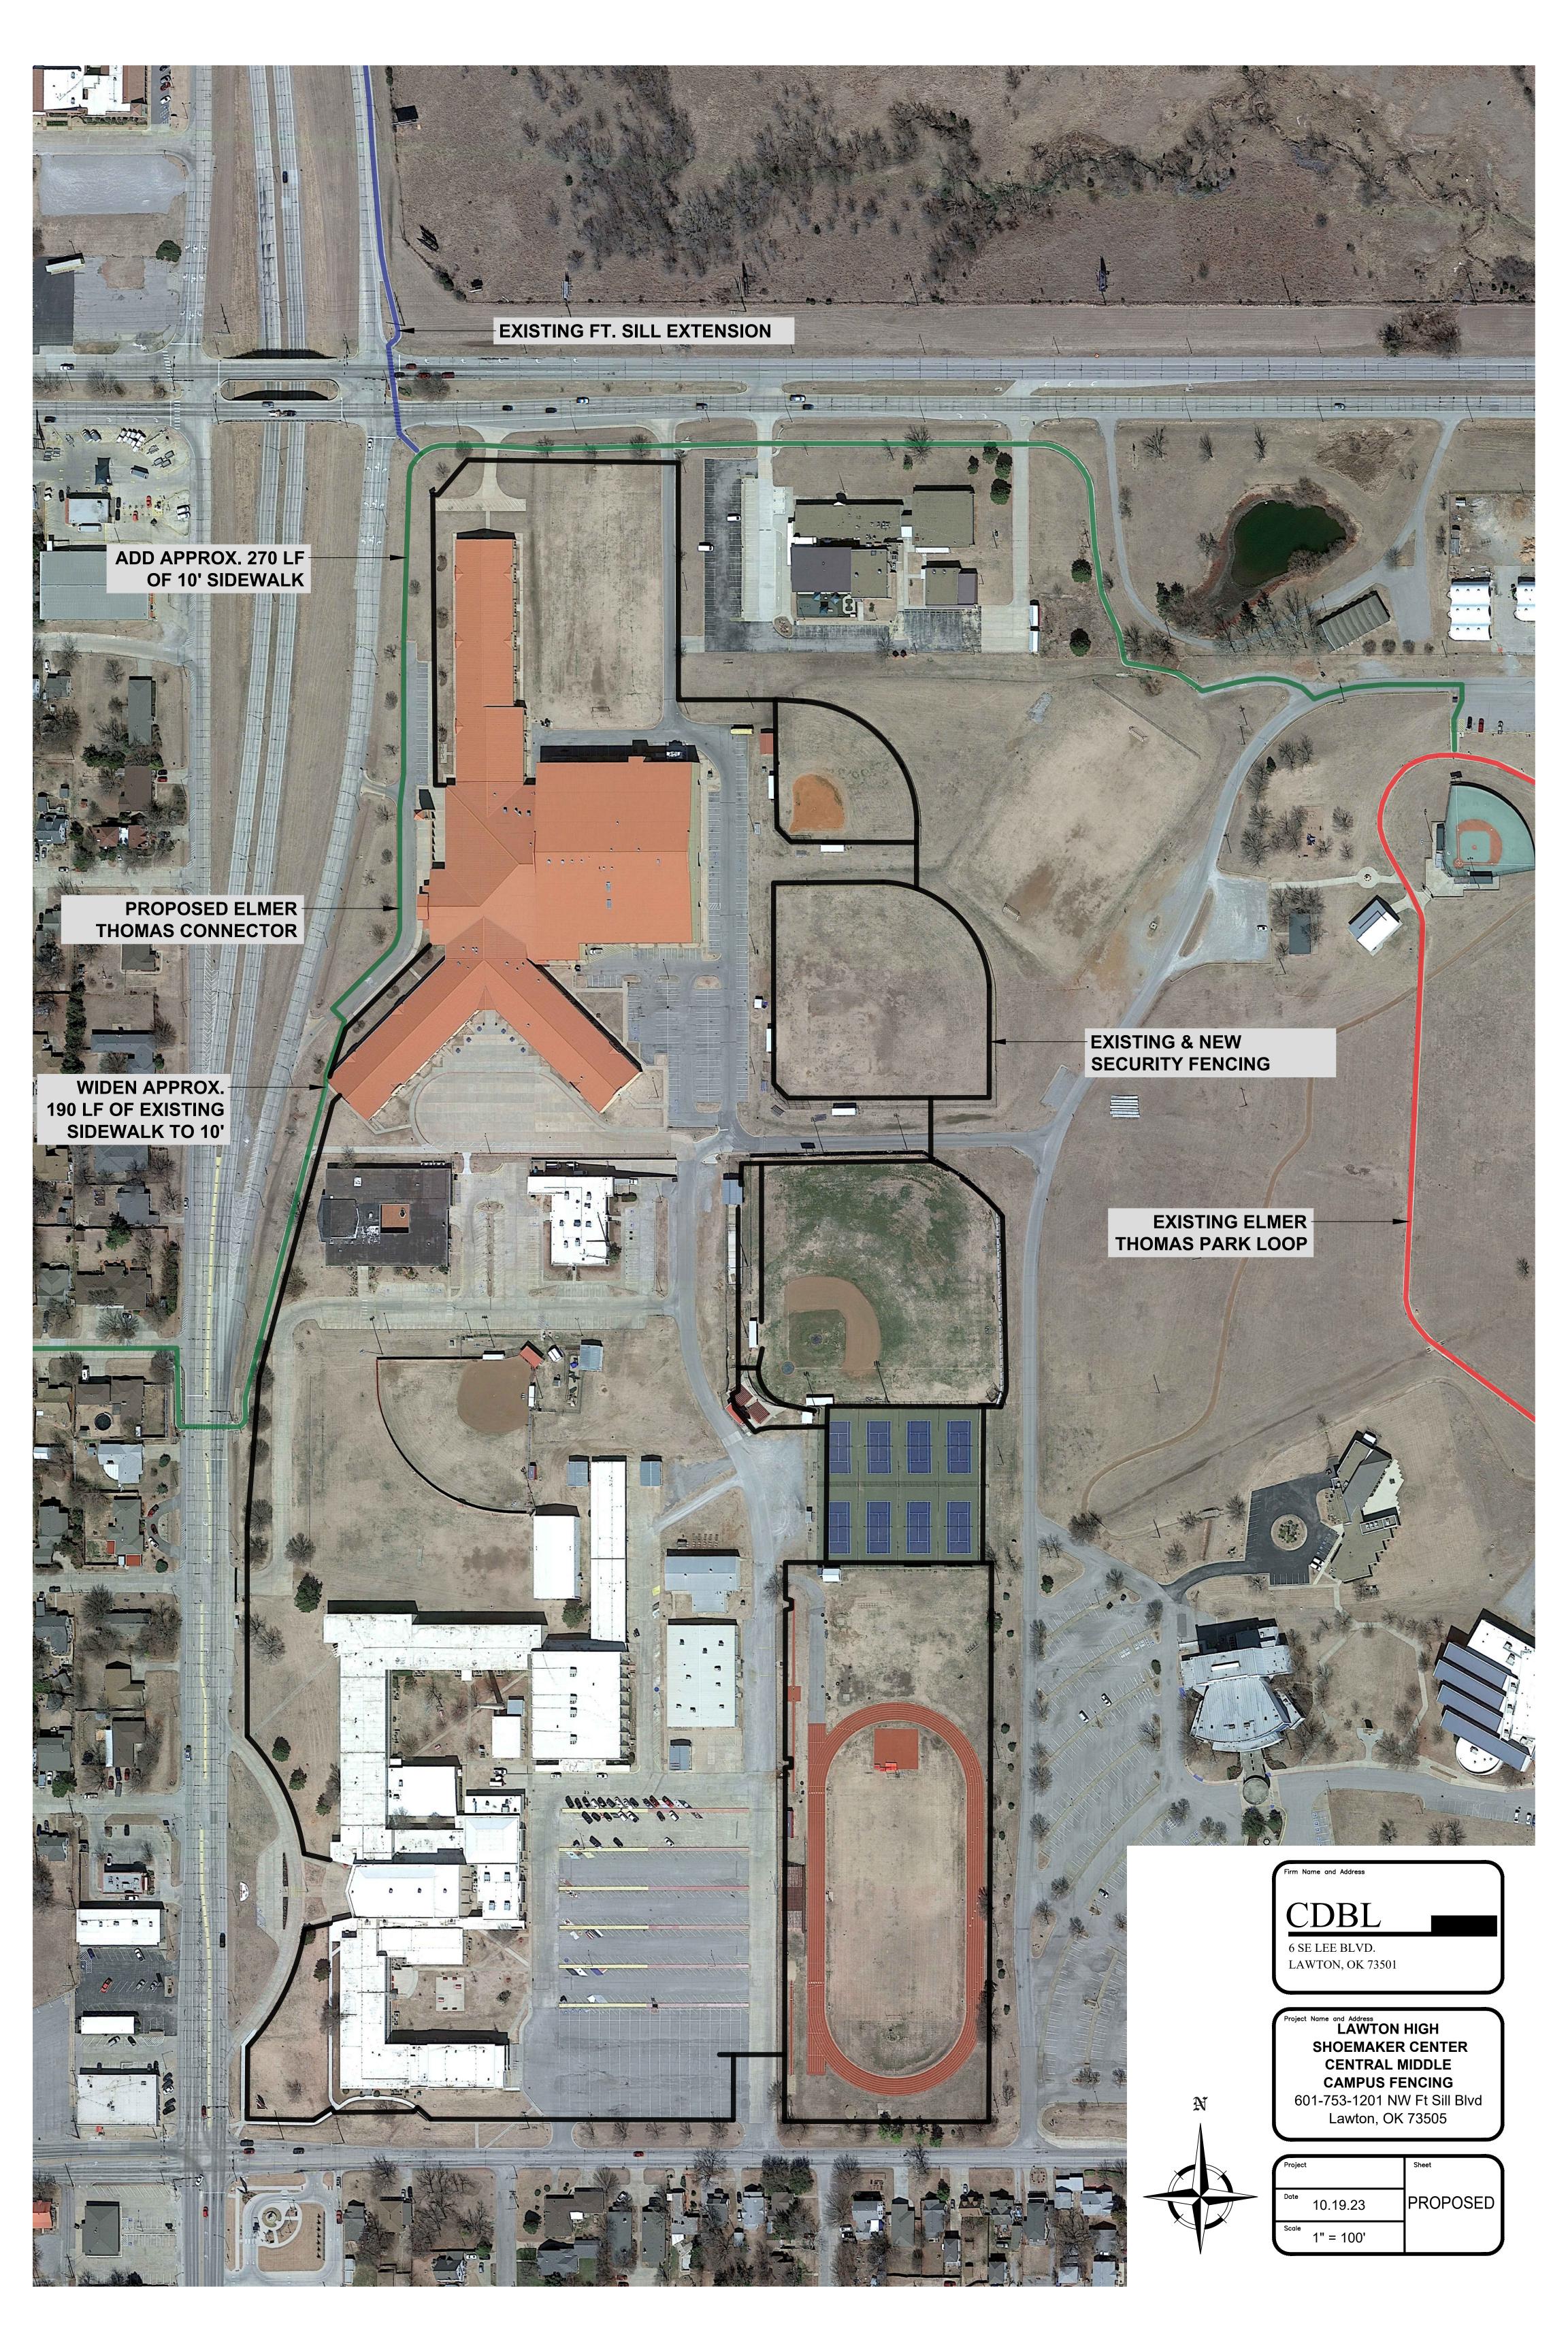

| INITIATOR: | Charlotte Brown LMPO Director |
|------------|-------------------------------|
|            |                               |

**STAFF INFORMATION SOURCE:** Charlotte Brown LMPO Director

**BACKGROUND:** In 2010 the Lawton Metropolitan Bicycle and Pedestrian Plan was approved with the exception of the Elmer Thomas Connector. The original plan for the Elmer Thomas Connecter was an on street bicycle lane on Ferris Avenue, this included the narrowing of Ferris Avenue to three lanes, one in each direction and a center turn lane.

A committee was formed to look at the Elmer Thomas Connector route and recommended to the Policy Board the current route through the neighborhood north of Ferris Avenue continuing through Lawton Public School land and ending in Elmer Thomas Park. This change was approved on May 20<sup>th</sup> of 2010 and as a part of the construction easements were obtained through Lawton Public School land.

Lawton Public Schools has requested to the City Council that these easements be closed so that they can construct a fence on their property. Staff has contacted ODOT and has been informed that because federal funds were used on this trail the trail cannot be closed without a replacement being constructed, however a temporary detour route can be designated for use during construction.

Staff is recommending the route be modified back to what the original Lawton Metropolitan Bicycle and Pedestrian Plan recommended (Option B), and that a temporary detour be designated during construction of the selected route modification.

this while not impacting car volumes or trip times. The restriping of NW Ferris could be completed during the Mill and Overlay project.

EXHIBITS: Resolution No. 23\_\_\_\_ Proposed Route Modifications Option A Proposed Route Modifications Option B Proposed Temporary Detour Letter from ODOT regarding easement closing.